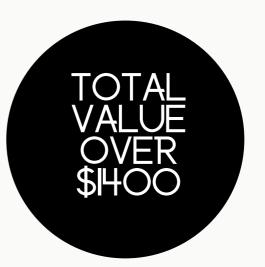

## \*\*MAXIMUM ADVERTISING EXPOSURE\*

- Seven race day naming rights (value up to \$3850) 1 x Dec 30th, 2 x Sundays, 3 x Fridays, 1 x Wednesday
- Reserved table for you and 9 guests in the Members bar, on one nominated race day
- \$400 club credit for beverages and/or food, on one nominated race day
- Two invitations to the Sponsor's Luncheon Sunday 19th February 2023, approx value \$300
- Website promotion your logo on our website www.plrc.com.au with a link to your business
- Race Day Sponsor Promotion on Racing SA website, Facebook, Race Books & trackside
- Appreciation Post on Facebook Sponsor Acknowledgement and Thankyou
- Two Season Memberships providing you 10% discount on beverages PLUS all member privileges
- Race Day info (emailed directly to you in the days leading up to your sponsored Race) details on accepted horses, weights & jockey's