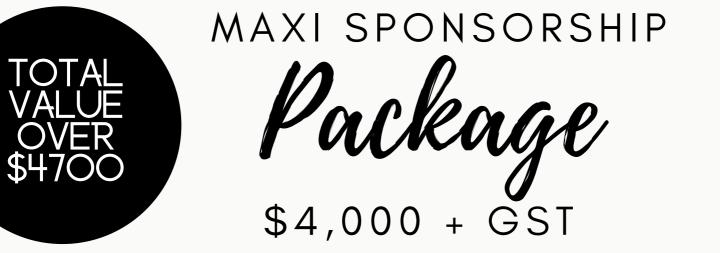

## \*\*MAXIMUM ADVERTISING EXPOSURE\*

- Seven race day naming rights (value up to \$3850) 1 x Dec 30th, 2 x Sundays, 3 x Fridays, 1 x Wednesday
- Reserved table for you and 9 guests in the Members bar, on one nominated race day
- \$400 club credit for beverages and/or food, on one nominated race day
- Two invitations to the Sponsor's Luncheon Sunday 19th February 2023, approx value \$300
- Website promotion your logo on our website www.plrc.com.au with a link to your business
- Race Day Sponsor Promotion on Racing SA website, Facebook, Race Books & trackside
- Appreciation Post on Facebook Sponsor Acknowledgement and Thankyou
- Two Season Memberships providing you 10% discount on beverages PLUS all member privileges
- Race Day info (emailed directly to you in the days leading up to your sponsored Race) details on accepted horses, weights & jockey's